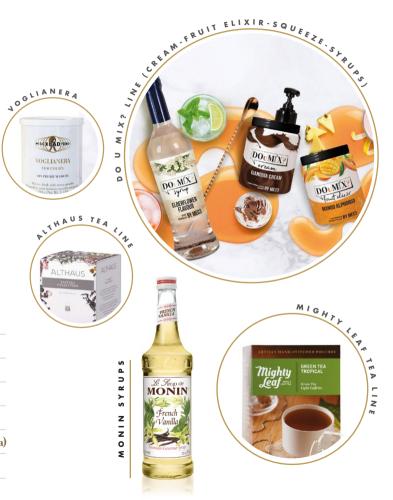

From exclusive "Mighty Leaf" signature teas to innovative and unique "Do U Mix" specialties to traditional "Monin" syrups, our Allied Products always know how to make every moment special.

ITEMS LIST

DO U MIX? (Cream - Fruit Elixir - Squeeze - Syrups)

**MONIN SYRUPS LINE** 

**♥ ALTHAUS TEA LINE** 

**MIGHTY LEAF TEA LINE** 

**♥ COCOA POWDER** 

TREMA FREDDA AL CAFFÈ (Powdered mix for frozen coffee crema)

♥ SUGAR & SWEETNERS

EQUIPMENT AND SERVICE PRODUCTS & SERVICES OVERVIEW