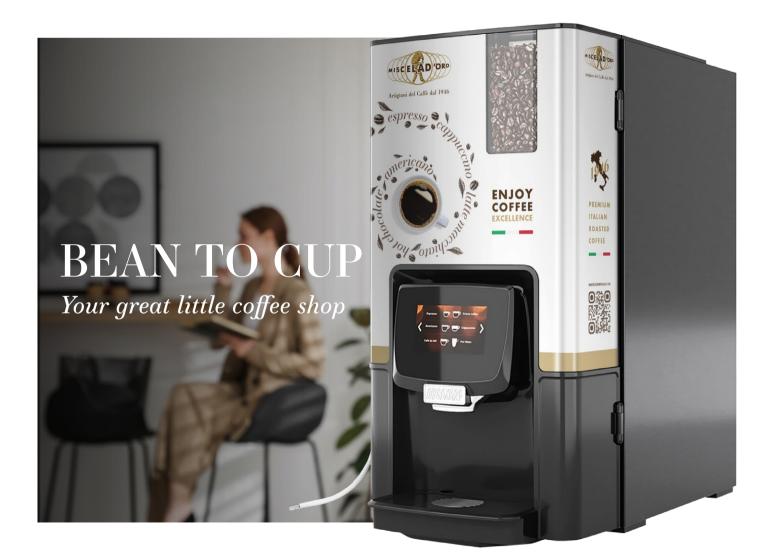

BEAN TO CUP PRODUCTS & SERVICES OVERVIEW

# ONE FOR ALL

**Versatile**, **practical**, **and compact**, the Bean to Cup is the ideal solution for all those who like to offer their customers real coffee.

An attractively designed small automatic coffee maker with built-in coffee grinder and a milk and chocolate powder dispenser.

#### **VERSATILE**

From espresso to filter coffee, cappuccino to chocolate, the Bean to Cup makes it **extremely easy** to brew your favorite beverage at the **touch of a button**.

#### CONVENIENT

Intuitive dashboard, quick boiler heating, beverage customization and automatic cleaning, are some of the aspects that make the Bean to Cup a machine extremely practical and fast, capable of saving time and energy.

### **COMPACT**

Among the great pluses offered by a Bean to Cup is undoubtedly its small space requirement. Its small size, in fact, allows it to be placed almost anywhere.